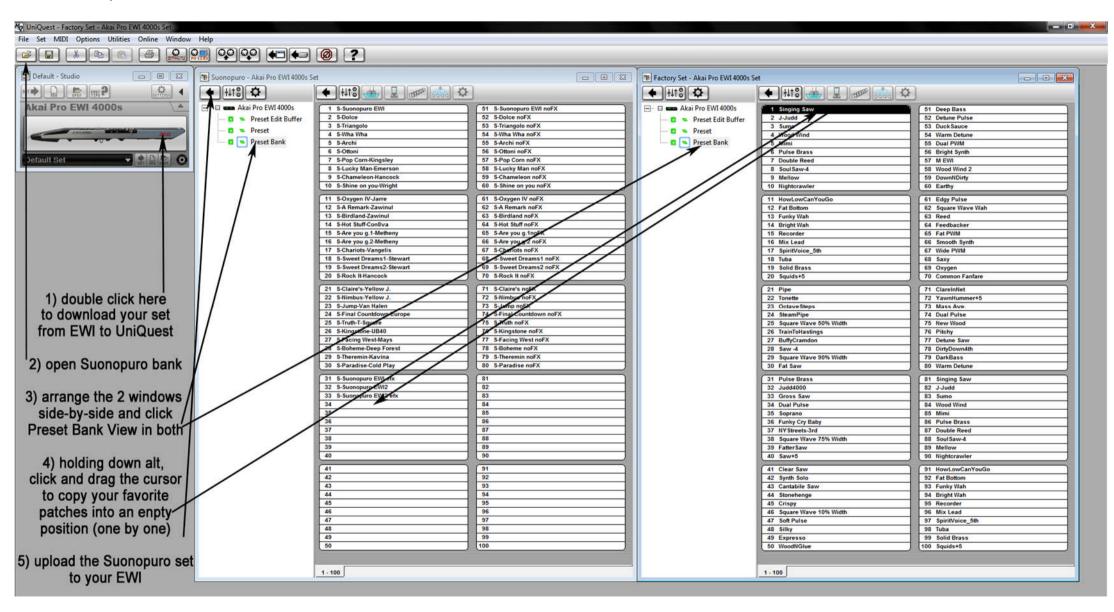

# UNIQUEST INSTRUCTIONS

## **VIZEX INSTRUCTIONS**

- 1) Open Vyzex and click the GET button to download your EWI sounds into Vyzex bank
- Click BANK mode and select COLLECTION VIEW from OPTION menu
- Click SELECT ALL, drag and drop all presets in the collection panel
- Open Suonopuro Presets, select your favorite patches one by one from the collection panel and drop them into empty numbers
- 5) Click on PUT to upload the sound bank created into your EWI 4000s