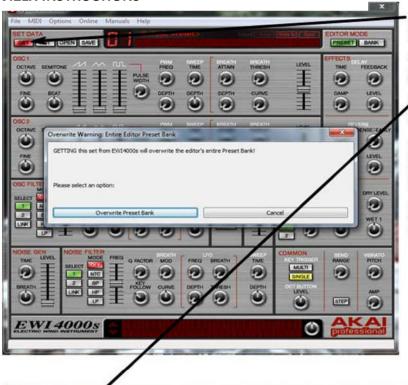

is included on CD ROM with your EWI4000s, or with Vyzex Editor for EWI4000s,

downloadable from AkaiPro site: http://www.akaipro.com/ewi4000s/?tt=5

1) Install the editor of your choice, and connect your EWI 4000s to the computer using a

MIDI interface. Connect the MIDI OUT from the MIDI interface to the MIDI IN on the

EWI4000s and the MIDI IN to the MIDI OUT.

2) Turn on your EWI4000s. Leave the EWI4000s in this state and proceed with loading