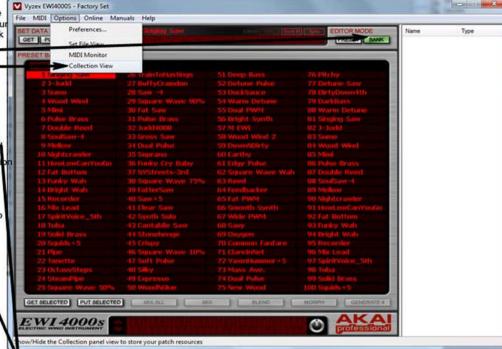

## **VIZEX INSTRUCTIONS**

- 1) Open Vyzex and click the GET button to download your EWI sounds into Vyzex bank
- Click BANK mode and select COLLECTION VIEW from OPTION menu
- Click SELECT ALL, drag and drop all presets in the collection panel
- Open Suonopuro Presets, select your favorite patches one by one from the collection panel and drop them into empty numbers
- 5) Click on PUT to upload the sound bank created into your EWI 4000s